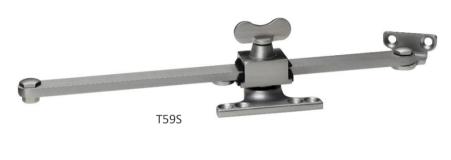

## T59S Classic Single Arm Slide Stay – Butterfly or Knurled Knob

## PRODUCT FEATURES & TECHNICAL INFORMATION

- Classic and elegant single arm slide stay designed for windows positioned within a timber frame or timber window and frame
- Butterfly or Knurled knob secures the stay and window in any desired position
- Restrictor device for added security & safety with different positions available
- Available in 2 sizes 250 and 300
- Brackets supplied for standard side hung outward opening applications
  For inward opening or top hung windows please contact us to discuss configuration options
- Suitable for M5 countersunk fixing screws
- Available in several finishes or matching RAL finish on request
- Complimentary window handle designs available
- Complimentary door handles and escutcheons available for suited look