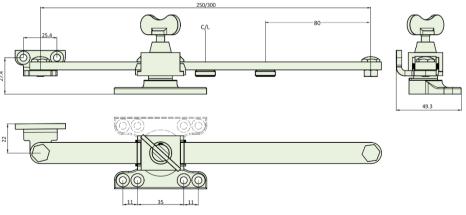

Stay – Butterfly or Knurled Knob





## PRODUCT FEATURES & TECHNICAL INFORMATION

- Classic and elegant single arm slide stay designed for windows positioned within a timber frame or timber window and frame
- Butterfly or Knurled knob secures the stay and window in any desired position
- Restrictor device for added security & safety with different positions available
- Available in 2 sizes 250 and 300
- Brackets supplied for standard side hung outward opening applications
  For inward opening or top hung windows please contact us to discuss configuration options
- Suitable for M5 countersunk fixing screws
- Available in several finishes or matching RAL finish on request
- Complimentary window handle designs available
- Complimentary door handles and escutcheons available for suited look



Dimensions