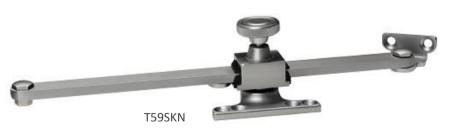

## T59S Classic Single Arm Slide Stay – Butterfly or Knurled Knob

## PRODUCT FEATURES & TECHNICAL INFORMATION

- Classic and elegant single arm slide stay designed for windows positioned within a timber frame or timber window and frame
- Butterfly or Knurled knob secures the stay and window in any desired position
- Restrictor device for added security & safety with different positions available
- Available in 2 sizes 250 and 300
- Brackets supplied for standard side hung outward opening applications
  For inward opening or top hung windows please contact us to discuss configuration options
- Suitable for M5 countersunk fixing screws
- Available in several finishes or matching RAL finish on request
- Complimentary window handle designs available
- Complimentary door handles and escutcheons available for suited look